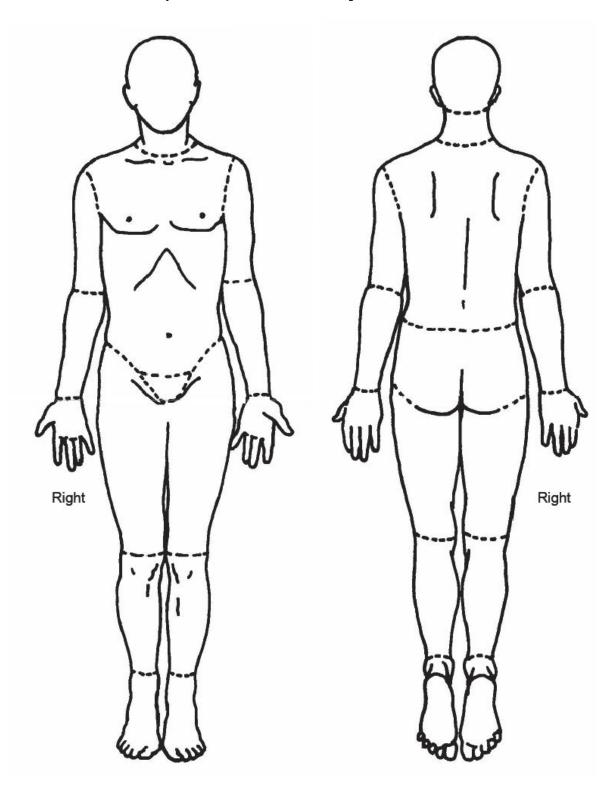

## **Edmonton Symptom Assessment System:**

**BODY DIAGRAM ON REVERSE SIDE** 

(revised version) (ESAS-R)

| No Pain                                 | 0                  | 1                   | 2                   | 3 | 4 | 5                   | 6 | 7 | 8 | 9 | 10       | Worst Possible                     |
|-----------------------------------------|--------------------|---------------------|---------------------|---|---|---------------------|---|---|---|---|----------|------------------------------------|
|                                         |                    |                     |                     |   |   |                     |   |   |   |   |          | Pain                               |
| No Tiredness<br>(Tiredness = lack of e. | <b>0</b><br>nergy) | 1                   | 2                   | 3 | 4 | 5                   | 6 | 7 | 8 | 9 | 10       | Worst Possible<br>Tiredness        |
| No Drowsiness<br>(Drowsiness = feeling  | <b>O</b> sleepy    | <b>1</b>            | 2                   | 3 | 4 | 5                   | 6 | 7 | 8 | 9 | 10       | Worst Possible<br>Drowsiness       |
| No Nausea                               | 0                  | 1                   | 2                   | 3 | 4 | 5                   | 6 | 7 | 8 | 9 | 10       | Worst Possible<br>Nausea           |
| No Lack of<br>Appetite                  | 0                  | 1                   | 2                   | 3 | 4 | 5                   | 6 | 7 | 8 | 9 | 10       | Worst Possible<br>Lack of Appetite |
| No Shortness of Breath                  | 0                  | 1                   | 2                   | 3 | 4 | 5                   | 6 | 7 | 8 | 9 | 10       | Worst Possible<br>Shortness of Bre |
| No Depression (Depression = feeling     | <b>0</b> sad)      | 1                   | 2                   | 3 | 4 | 5                   | 6 | 7 | 8 | 9 | 10       | Worst Possible<br>Depression       |
| No Anxiety<br>(Anxiety = feeling ner    | <b>0</b><br>vous)  | 1                   | 2                   | 3 | 4 | 5                   | 6 | 7 | 8 | 9 | 10       | Worst Possible<br>Anxiety          |
| Best Wellbeing (Wellbeing = how you     |                    | <b>1</b><br>verall) |                     | 3 | 4 | 5                   | 6 | 7 | 8 | 9 | 10       | Worst Possible<br>Wellbeing        |
| No<br>Other Problem (for                |                    | <b>1</b><br>ple coi | <b>2</b><br>nstipai |   | 4 | 5                   | 6 | 7 | 8 | 9 | 10       | Worst Possible                     |
| nt's Name                               |                    |                     |                     |   |   |                     |   |   |   | - | leted by | (check one):                       |
| Time                                    |                    |                     |                     |   |   | □ Femily come siyes |   |   |   |   |          |                                    |

Please mark on these pictures where it is that you hurt: