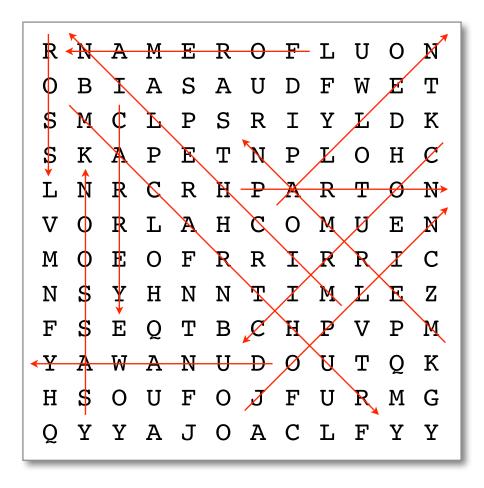

| R | N | A | M | E | R            | 0       | F | L | U | 0 | N            |
|---|---|---|---|---|--------------|---------|---|---|---|---|--------------|
| 0 | В | I | A | S | A            | U       | D | F | W | E | $\mathbf{T}$ |
| S | M | C | L | P | S            | R       | I | Y | L | D | K            |
| S | K | A | P | E | $\mathbf{T}$ | N       | P | L | 0 | H | C            |
| L | N | R | C | R | Н            | P       | A | R | T | 0 | N            |
| V | 0 | R | L | A | Η            | C       | 0 | M | U | E | N            |
| M | 0 | E | Ο | F | R            | R       | I | R | R | I | C            |
| N | S | Y | H | N | N            | ${f T}$ | I | M | L | E | Z            |
| F | S | E | Q | T | В            | C       | Н | P | V | P | M            |
| Y | A | W | A | N | U            | D       | 0 | U | Т | Q | K            |
| Н | S | 0 | U | F | Ο            | J       | F | U | R | M | G            |
| Q | Y | Y | A | J | 0            | A       | C | L | F | Y | Y            |